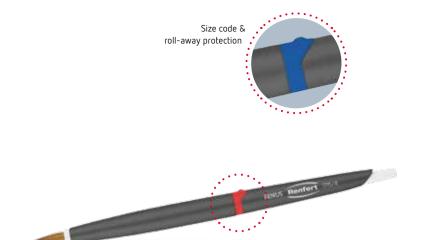

### **Details**

- The protective function can be easily activated via a smooth rotation mechanism.
- Controlled drying process due to the ventilated protective function.
- Consistent haptics for all holding positions.
- Integrated roll-away protection.

#### **Protective function**