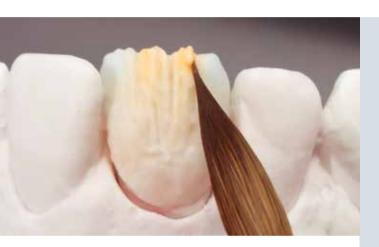

## Natural bristle brush with protective function

High quality, natural hair brushes in a modern design with a protective function integrated in the handle. In order for the brush hair to have a high level of strength, shape stability and longevity, Renfert uses a unique manufacturing technique.

#### **Advantages**

- Brush hair has a long service life due to an innovative protective function.
- Slim tip shape due to the high quality brush hair.
- Especially economical due to easily interchangeable brush inserts.