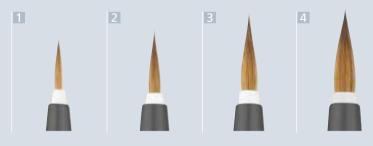

#### **Advantages**

- Brush hair has a long service life due to an innovative protective function.
- Slim tip shape due to the high quality brush hair.
- Especially economical due to easily interchangeable brush inserts.

#### **Ordering information**

| Genius set with 4 brush sizes (2, 4, 6, 8)* | No. 1715 0000 |
|---------------------------------------------|---------------|
| 1 Genius size 2, 1 piece *                  | No. 1715 0002 |
| 2 Genius size 4, 1 piece *                  | No. 1715 0004 |
| 3 Genius size 6, 1 piece *                  | No. 1715 0006 |
| 4 Genius size 8, 1 piece*                   | No. 1715 0008 |
| Genius refill, size 2, 2 pieces *           | No. 1715 1002 |
| Genius refill, size 4, 2 pieces *           | No. 1715 1004 |
| Genius refill, size 6, 2 pieces*            | No. 1715 1006 |
| Genius refill, size 8, 2 pieces *           | No. 1715 1008 |